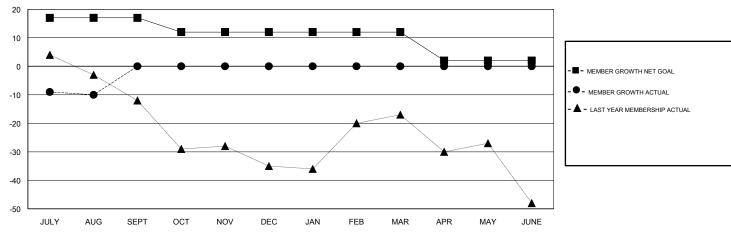

#### **CINDY GREGG LOCATION VIRGINIA GMT CA** Clubs Members RESULTS FOR 2017-2018 RESULTS FOR 2017-2018 NEW CLUB GOAL NEW CLUBS DROPPED CLUBS MEMBER GROWTH NET MEMBER GROWTH DROPPED QUARTER QUARTER GOAL ACTUAL MEMBERS ACTUAL (including transfers) 0 0 17 26 36 JULY/AUG/SEPT JULY/AUG/SEPT 0 -5 0 0 OCT/NOV/DEC OCT/NOV/DEC 0 0 0 0 0 0 JAN/FEB/MAR JAN/FEB/MAR 0 0 0 0 0 -10 APR/MAY/JUNE APR/MAY/JUNE